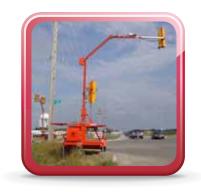

### WITH SOLAR Assist

The SQ3TS Portable Traffic Signal System combines fast efficient setup with highly reliable performance. The multitude of modular add-on components makes the SQ3TS the most versatile portable traffic signal system available today. The SQ3TS is the smart choice for a wide variety of short and long term traffic control applications. From a simple one lane bridge repair project to complete intersection control the SQ3TS has the attributes to provide safe efficient traffic control.

- Bulletproof 900 MHZ radio communication
- True green time extensions
- Conflict monitoring
- Fast efficient setup
- Tandem tow signal trailers
- Highly visible 12" LED lights
- Adjustable overhead mast arm
- 180° rotating signal heads
- Fixed time, traffic actuated and manual operation options
- Controls up to nine traffic phases with sixteen signals
- Battery powered with solar & 110 volt charging