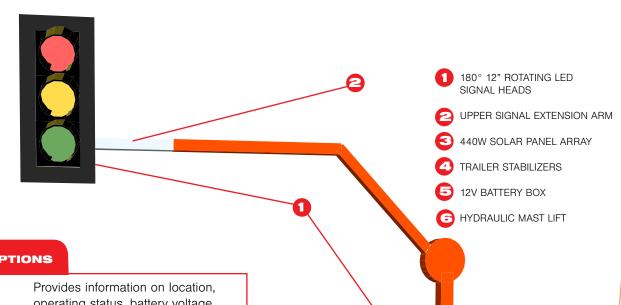

- Bulletproof 900 MHZ radio communication
- True green time extensions
- Conflict monitoring
- Fast efficient setup
- Tandem tow signal trailers
- Highly visible 12" LED lights
- Adjustable overhead mast arm
- 180° rotating signal heads
- Fixed time, traffic actuated and manual operation options
- Controls up to nine traffic phases with sixteen signals
- Battery powered with solar & 110 volt charging

#### **GENERAL SPECIFICATIONS**

Signal Lamp Type 12" (30.5 cm) diameter LED Signal Arm Extension Min/Max 68" to 109" (173 to 277 cm)

Solar Charge 450W min

Power Source 12V /16 6V batteries

Tow Height 89" (226 cm) Trailer Width 85" (216 cm)