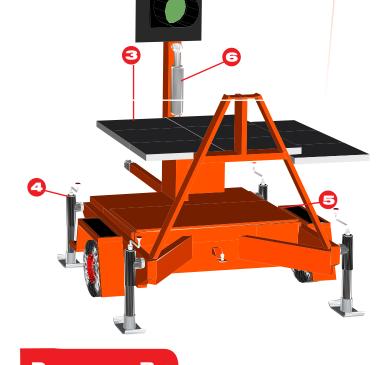

- Bulletproof 900 MHZ radio communication
- True green time extensions
- Conflict monitoring
- Fast efficient setup
- Tandem tow signal trailers
- Highly visible 12" LED lights
- Adjustable overhead mast arm
- 180° rotating signal heads
- Fixed time, traffic actuated and manual operation options
- Controls up to nine traffic phases with sixteen signals
- Battery powered with solar & 110 volt charging

#### **GENERAL SPECIFICATIONS**

Signal Lamp Type 12" (30.5 cm) diameter LED Signal Arm Extension Min/Max 68" to 109" (173 to 277 cm)

Solar Charge 450W min

Power Source 12V /16 6V batteries

Tow Height 89" (226 cm) Trailer Width 85" (216 cm)