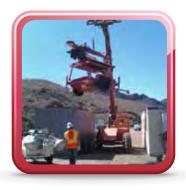

### WITH SOLAR Assist

The SQ3TS Portable Traffic Signal System combines fast efficient setup with highly reliable performance. The multitude of modular add-on components makes the SQ3TS the most versatile portable traffic signal system available today. The SQ3TS is the smart choice for a wide variety of short and long term traffic control applications. From a simple one lane bridge repair project to complete intersection control the SQ3TS has the attributes to provide safe efficient traffic control.

- Bulletproof 900 MHZ radio communication
- True green time extensions
- Conflict monitoring
- Fast efficient setup
- Tandem tow signal trailers
- Highly visible 12" LED lights
- Adjustable overhead mast arm
- 180° rotating signal heads
- Fixed time, traffic actuated and manual operation options
- Controls up to nine traffic phases with sixteen signals
- Battery powered with solar & 110 volt charging