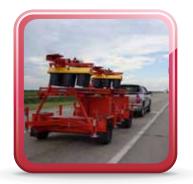

### WITH SOLAR Assist

The SQ3TS Portable Traffic Signal System combines fast efficient setup with highly reliable performance. The multitude of modular add-on components makes the SQ3TS the most versatile portable traffic signal system available today. The SQ3TS is the smart choice for a wide variety of short and long term traffic control applications. From a simple one lane bridge repair project to complete intersection control the SQ3TS has the attributes to provide safe efficient traffic control.

- Bulletproof 900 MHZ radio communication
- True green time extensions
- Conflict monitoring
- Fast efficient setup
- Tandem tow signal trailers
- Highly visible 12" LED lights
- Adjustable overhead mast arm
- 180° rotating signal heads
- Fixed time, traffic actuated and manual operation options
- Controls up to nine traffic phases with sixteen signals
- Battery powered with solar & 110 volt charging